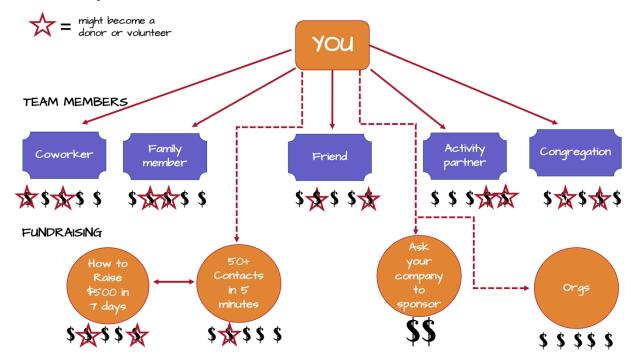

## STEP 2: FUNDRAISE

Fundraise for your own team: ask everyone for a donation Ask 5 people: coworkers, family members, activity partner (gym partners, walking friend, dance partner, chess opponent, etc.) or member of your congregation, to join your team and do fundraising among their own circle of contacts

Contact professionals or organizations you work with (doctor/dentist, lawyer, favorite restaurant, other vendors) and ask them to join or donate to your team